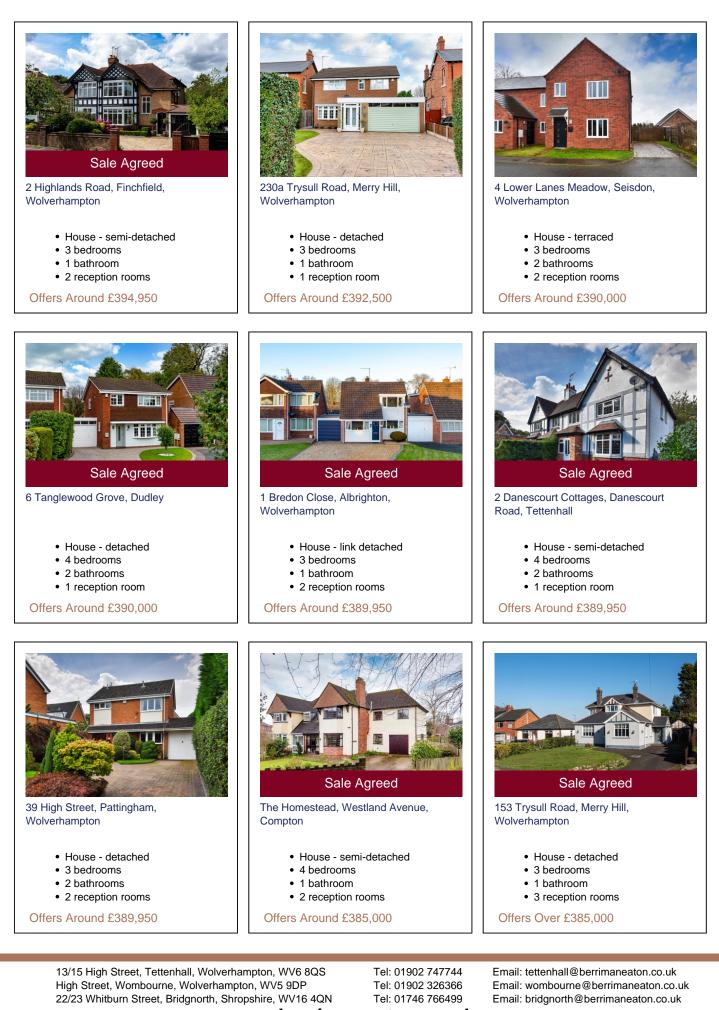

Keywords: **Residential sales** Area: All

Minimum price: £0 Maximum price: Unlimited Bedrooms: 0+

Page 30 of 61 16 May 2024 17:15:26

- · 3 bathrooms
- 1 reception room

Offers Around £399,950

- 2 bathrooms
- 1 reception room

Offers Around £395,000

- 1 bathroom
- · 3 reception rooms

Offers Around £395,000

13/15 High Street, Tettenhall, Wolverhampton, WV6 8QS High Street, Wombourne, Wolverhampton, WV5 9DP 22/23 Whitburn Street, Bridgnorth, Shropshire, WV16 4QN