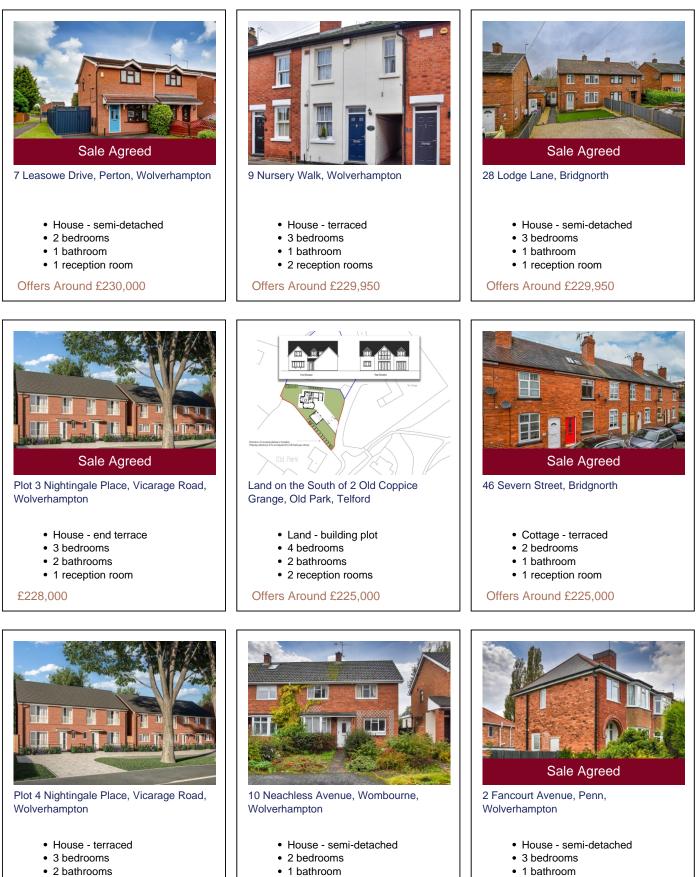

Keywords: **Residential sales** Area: All

Minimum price: £0 Maximum price: Unlimited Bedrooms: 0+

Page 53 of 60 27 April 2024 16:18:30

• 1 reception room

£225,000

- 1 reception room

Offers Around £220,000

· 2 reception rooms Offers Around £220,000