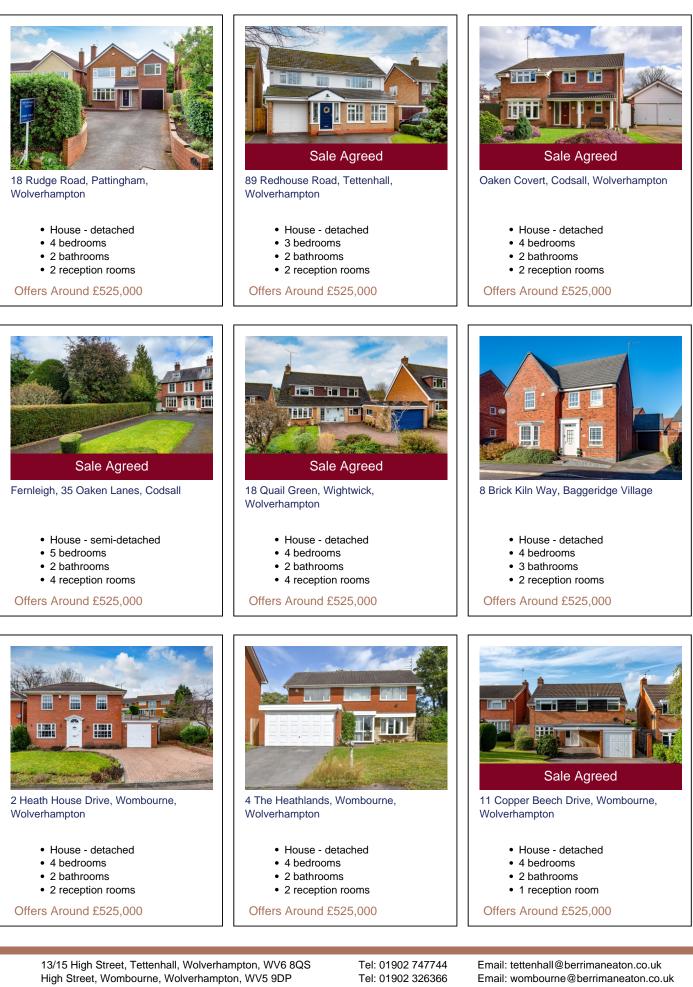

Hillside, Wombourne, Wolverhampton

- · House detached
- 4 bedrooms
- · 2 bathrooms
- 3 reception rooms

Offers In The Region Of £525,000

Sunnybank, 11b, Danesford, Bridgnorth

- House semi-detached
- 4 bedrooms
- 2 bathrooms
- 2 reception rooms