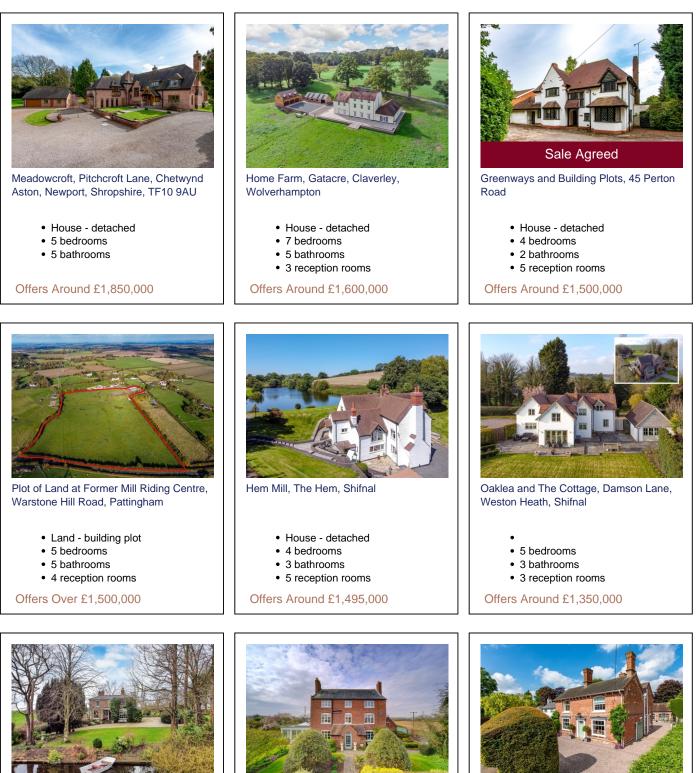

Keywords: **Residential sales** Area: All

Minimum price: £0 Maximum price: Unlimited Bedrooms: 0+



The Mill House, Badger, Wolverhampton

- · House detached
- 5 bedrooms
- · 4 bathrooms
- 3 reception rooms

Offers Around £1,250,000



Doverdale, Droitwich

| <ul> <li>House</li> </ul> |  |
|---------------------------|--|
|---------------------------|--|

- 6 bedrooms
- 3 bathrooms

£1,250,000

Beckbury House, Beckbury, Shifnal

- House detached
- 5 bedrooms
- · 3 bathrooms
- · 3 reception rooms

Offers Around £1,225,000

13/15 High Street, Tettenhall, Wolverhampton, WV6 8QS High Street, Wombourne, Wolverhampton, WV5 9DP 22/23 Whitburn Street, Bridgnorth, Shropshire, WV16 4QN

Tel: 01902 747744 Tel: 01902 326366 Tel: 01746 766499 Email: tettenhall@berrimaneaton.co.uk Email: wombourne@berrimaneaton.co.uk Email: bridgnorth@berrimaneaton.co.uk

www.berrimaneaton.co.uk

· 5 reception rooms