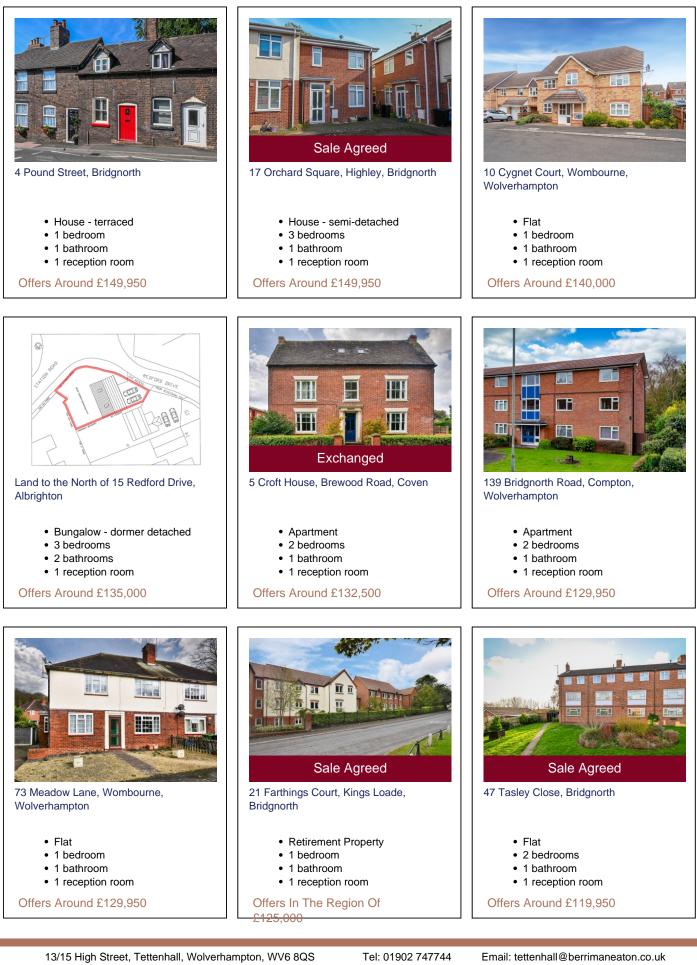

Keywords: **Residential sales** Area: All

Minimum price: £0 Maximum price: Unlimited Bedrooms: 0+

The Mill House, Badger, Wolverhampton

- · House detached
- 5 bedrooms
- · 4 bathrooms
- 3 reception rooms

Offers Around £1,250,000

Doverdale, Droitwich

| <ul> <li>House</li> </ul> |  |
|---------------------------|--|
|---------------------------|--|

- 6 bedrooms
- 3 bathrooms

£1,250,000

Beckbury House, Beckbury, Shifnal

- House detached
- 5 bedrooms
- · 3 bathrooms
- · 3 reception rooms

Offers Around £1,225,000

13/15 High Street, Tettenhall, Wolverhampton, WV6 8QS High Street, Wombourne, Wolverhampton, WV5 9DP 22/23 Whitburn Street, Bridgnorth, Shropshire, WV16 4QN