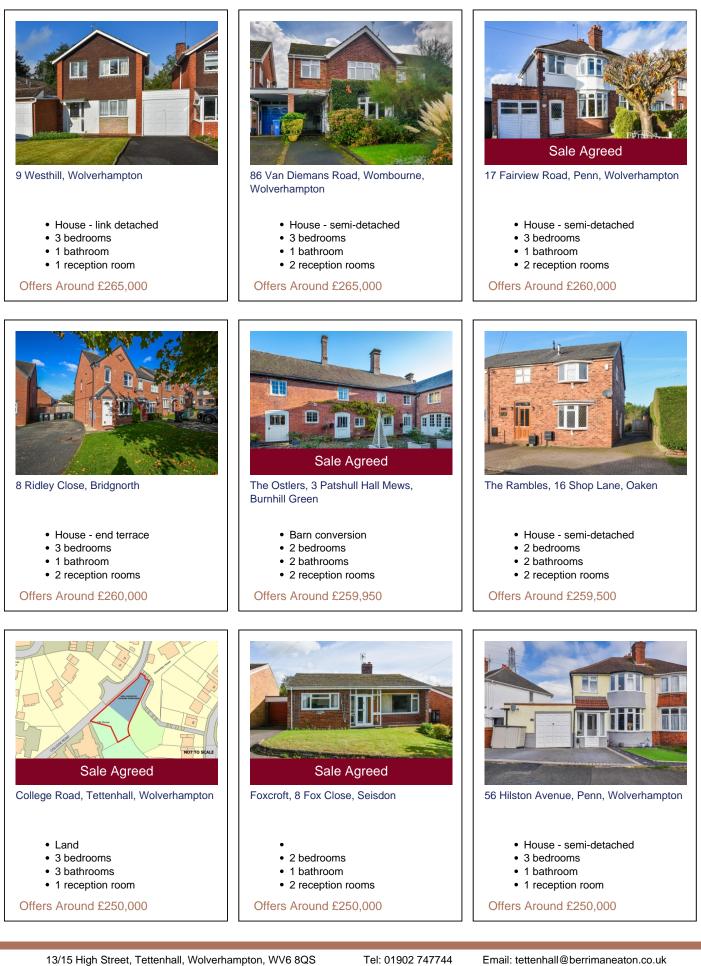

Keywords: Residential sales Area: All Minimum price: £0 Maximum price: Unlimited Bedrooms: 0+ Page 4 of 55 26 April 2024 12:43:32

Keywords: **Residential sales** Area: All

Minimum price: £0 Maximum price: Unlimited Bedrooms: 0+

Page 5 of 55 26 April 2024 12:43:32

- 5 bedrooms
- · 3 bathrooms
- 2 reception rooms

Offers Around £785,000

- 3 bedrooms
- · 3 bathrooms
- · 2 reception rooms
- Offers Around £785,000

Offers Around £775,000 Email: tettenhall@berrimaneaton.co.uk