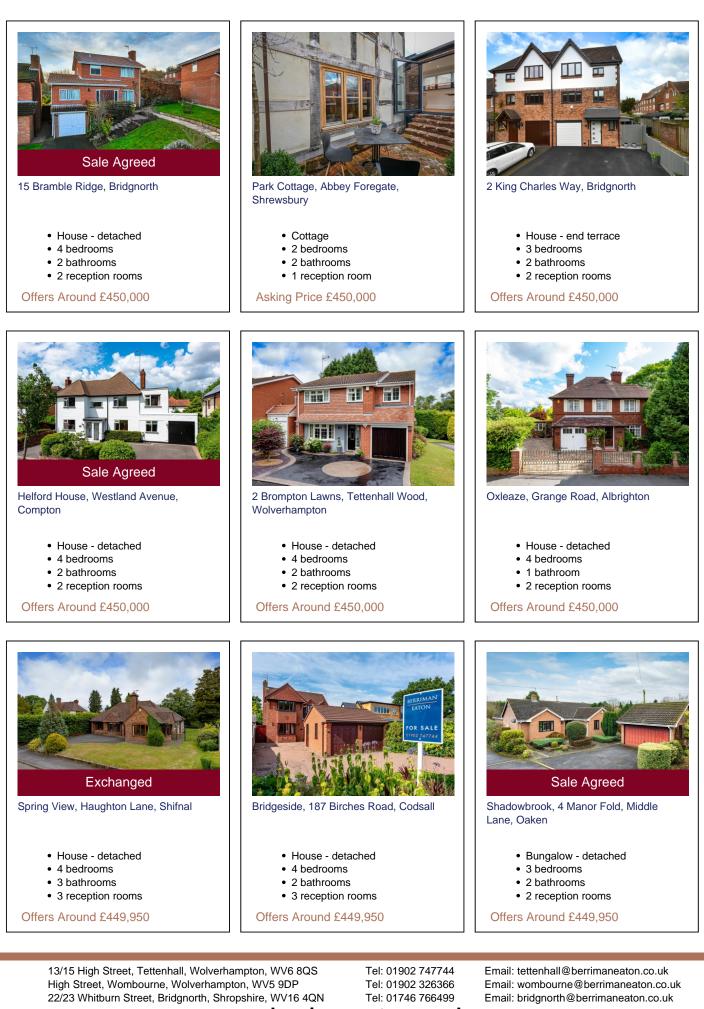

Keywords: Residential sales Area: All Minimum price: £0 Maximum price: Unlimited Bedrooms: 0+ Page 8 of 41 19 April 2024 11:16:49

Keywords: **Residential sales** Area: All

Minimum price: £0 Maximum price: Unlimited Bedrooms: 0+

Page 9 of 41 19 April 2024 11:16:49

Sale Agreed 3 Mill Stream Close, Codsall,

Wolverhampton

- · House detached
- 6 bedrooms
- · 3 bathrooms
- 2 reception rooms

Offers Around £645,000

17 Hall End Lane, Pattingham, Wolverhampton