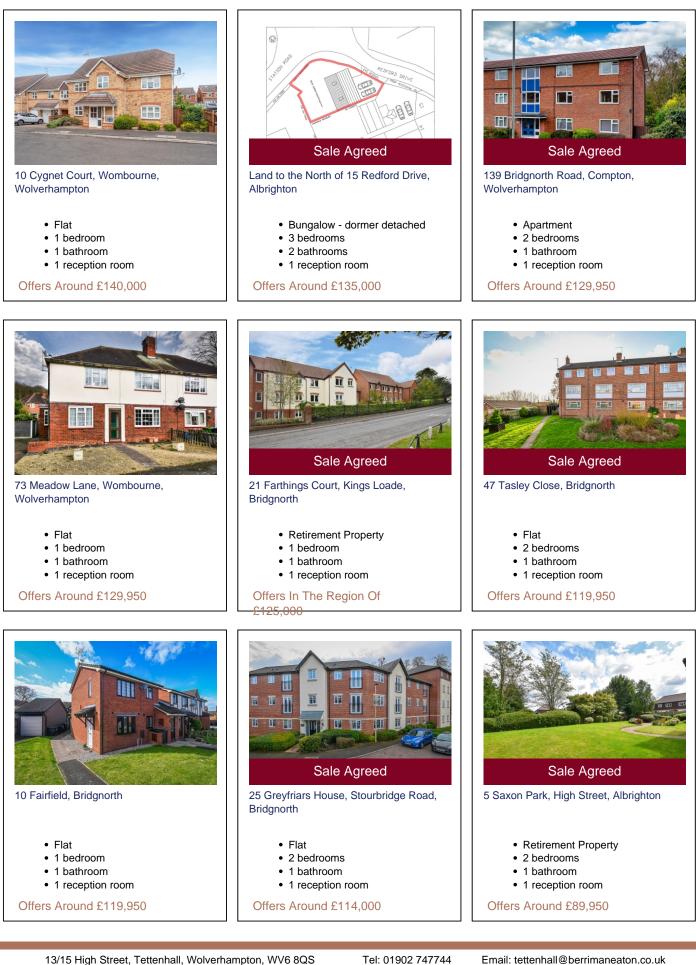

Keywords: **Residential sales** Area: All

Minimum price: £0 Maximum price: Unlimited Bedrooms: 0+

Page 61 of 61 6 May 2024 05:34:58

13 Saxon Park, High Street, Albrighton, Wolverhampton

- Retirement Property
- 2 bedrooms
- 1 bathroom
- 1 reception room

Offers Around £84,950

10 Cotswold Court, Goldthorn Hill, Penn, Wolverhampton

- Apartment
- 1 bedroom
- 1 bathroom
- 1 reception room

Offers Around £75,000

10a Hylstone Crescent, Wolverhampton

- Apartment
- 1 bedroom
- 1 bathroom • 1 reception room
- Offers Around £75,000

24 Hanover Court, Tettenhall, Wolverhampton

- Retirement Property
- 2 bedrooms
- 1 bathroom
- 1 reception room

70% Shared ownership £73,500

13/15 High Street, Tettenhall, Wolverhampton, WV6 8QS High Street, Wombourne, Wolverhampton, WV5 9DP 22/23 Whitburn Street, Bridgnorth, Shropshire, WV16 4QN