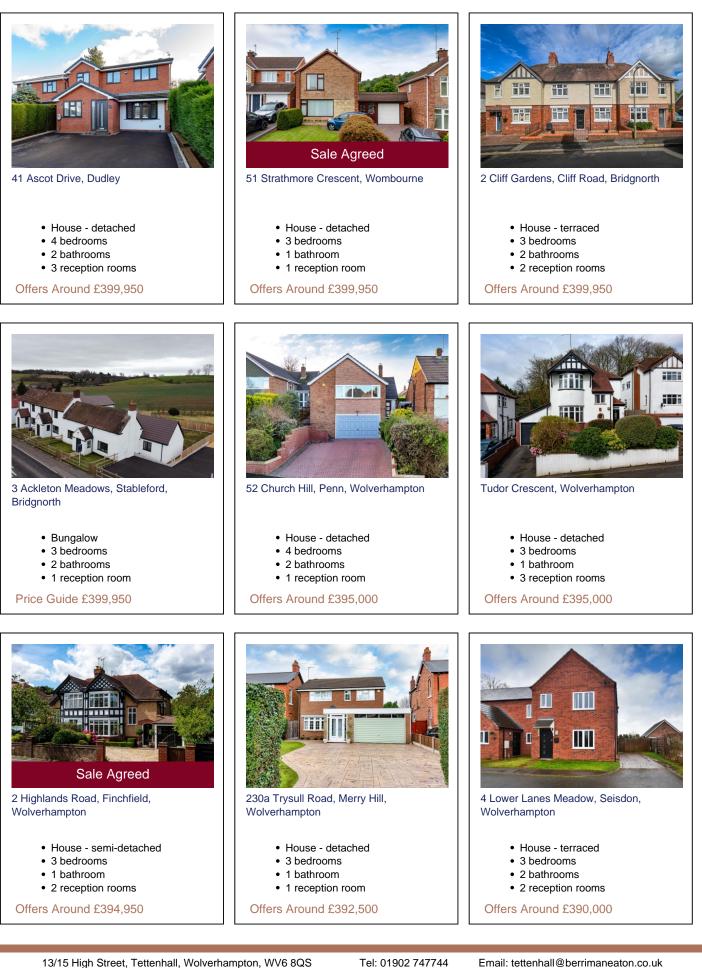

Offers Around £515,000

- House detached 3 bedrooms
- · 2 bathrooms
- · 2 reception rooms

Offers Around £515,000

13/15 High Street, Tettenhall, Wolverhampton, WV6 8QS High Street, Wombourne, Wolverhampton, WV5 9DP 22/23 Whitburn Street, Bridgnorth, Shropshire, WV16 4QN