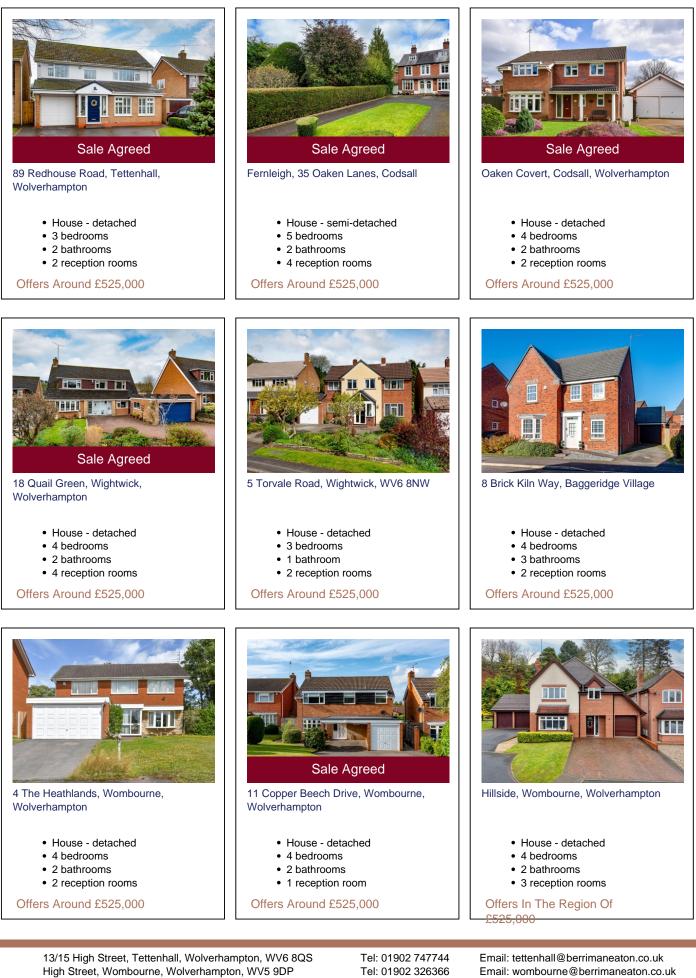

2 Heath House Drive, Wombourne, Wolverhampton

- · House detached
- 4 bedrooms
- · 2 bathrooms
- 2 reception rooms

Offers Around £525,000

Sunnybank, 11b, Danesford, Bridgnorth

- · House semi-detached
- 4 bedrooms
- 2 bathrooms
- 2 reception rooms

Offers Around £525,000

Cape Lodge, Billingsley, Bridgnorth

- · House detached
- 4 bedrooms
- 2 bathrooms
- · 2 reception rooms
- Offers Around £525,000

Three Ridges, Hilton, Bridgnorth

- · House detached
- 3 bedrooms
- · 2 bathrooms
- 1 reception room

Offers Around £525,000

18 Rudge Road, Pattingham, Wolverhampton

- · House detached
- 4 bedrooms
- 2 bathrooms
- 2 reception rooms

Offers Around £525,000

Wolverhampton

- · Bungalow detached
- 3 bedrooms
- 1 bathroom
- · 2 reception rooms

Offers Around £520,000

- House semi-detached
- 4 bedrooms
- · 2 bathrooms
- 4 reception rooms

Offers Around £519,950

7 Richmond Road, Finchfield, Wolverhampton

- · House semi-detached
- 7 bedrooms
- 3 bathrooms
- · 3 reception rooms

Offers Around £515,000

- House detached 3 bedrooms
- · 2 bathrooms
- · 2 reception rooms

Offers Around £515,000

13/15 High Street, Tettenhall, Wolverhampton, WV6 8QS High Street, Wombourne, Wolverhampton, WV5 9DP 22/23 Whitburn Street, Bridgnorth, Shropshire, WV16 4QN