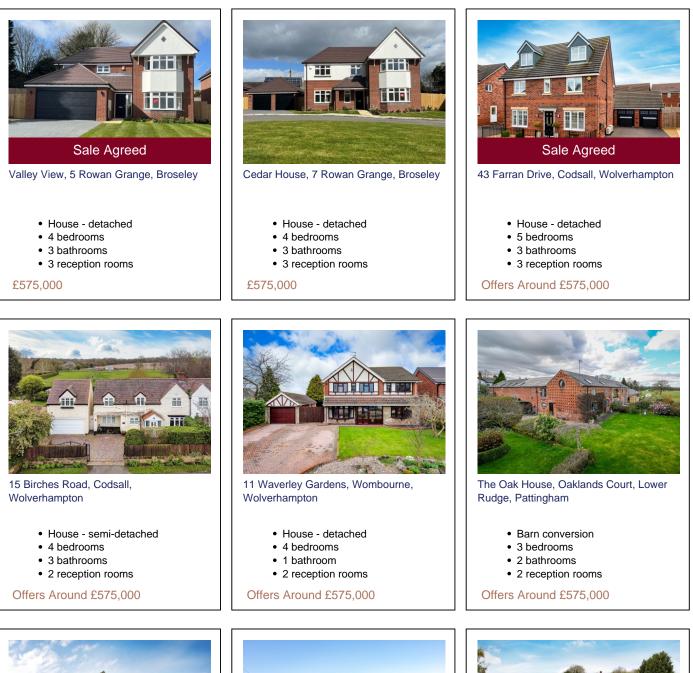

Keywords: Residential sales Area: All Minimum price: £0 Maximum price: Unlimited Bedrooms: 0+ Page 14 of 62 19 April 2024 08:57:46

The Byre, Home Farm Road, Burnhill Green, Wolverhampton

- Barn conversion
- 3 bedrooms
- 2 bathrooms
- 2 reception rooms

Offers Around £575,000

Longmoor House, Billingsley, Bridgnorth

- · House detached
- 4 bedrooms
- 2 bathrooms
- 2 reception rooms
- Offers Around £570,000

Lower Rudge, Pattingham, Wolverhampton

- House detached
- 4 bedrooms
- 2 bathrooms
- 2 reception rooms