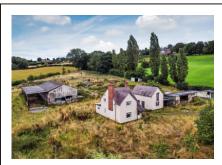

Robins Nest Farm, Dirty Foot Lane, Lower Penn, Wolverhampton

- · House detached
- 2 bedrooms
- 1 bathroom
- · 2 reception rooms

Offers Around £650,000

Castle Cliffe House, 24 St. Mary's Steps, Bridgnorth