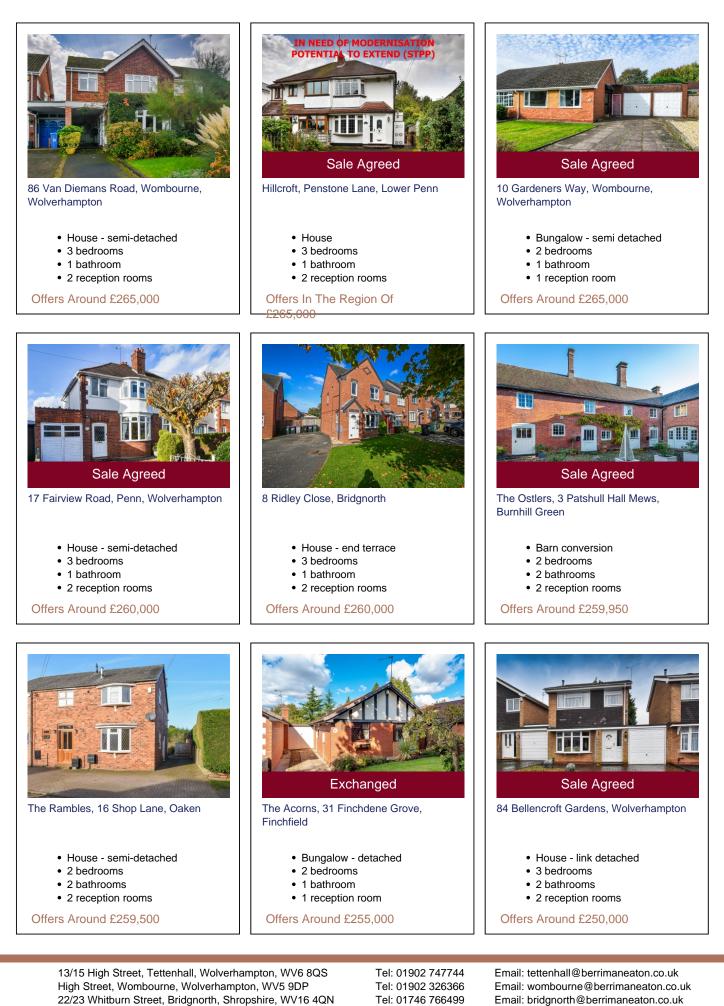

Keywords: Residential sales Area: All Minimum price: £0 Maximum price: Unlimited Bedrooms: 0+ Page 8 of 62 19 April 2024 08:57:46

Keywords: Residential sales Area: All Minimum price: £0 Maximum price: Unlimited Bedrooms: 0+ Page 9 of 62 19 April 2024 08:57:46

Robins Nest Farm, Dirty Foot Lane, Lower Penn, Wolverhampton

- · House detached
- 2 bedrooms
- 1 bathroom
- · 2 reception rooms

Offers Around £650,000

Castle Cliffe House, 24 St. Mary's Steps, Bridgnorth