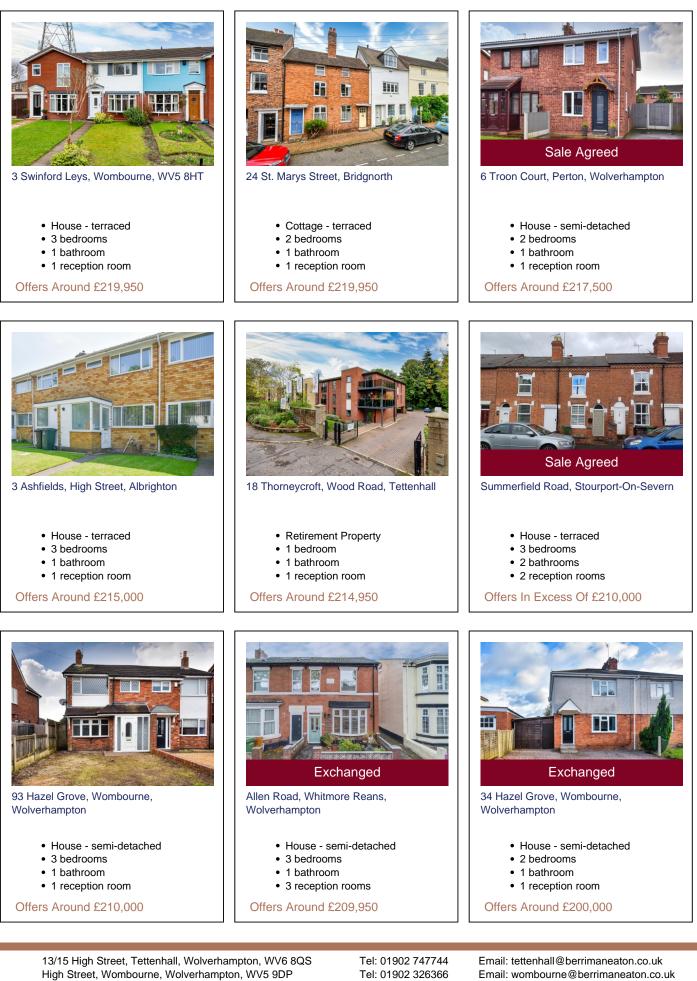

Keywords: **Residential sales** Area: All

Minimum price: £0 Maximum price: Unlimited Bedrooms: 0+

- · 4 bathrooms
- 3 reception rooms

Offers Around £1,250,000

- 3 bathrooms
- · 5 reception rooms

£1,250,000