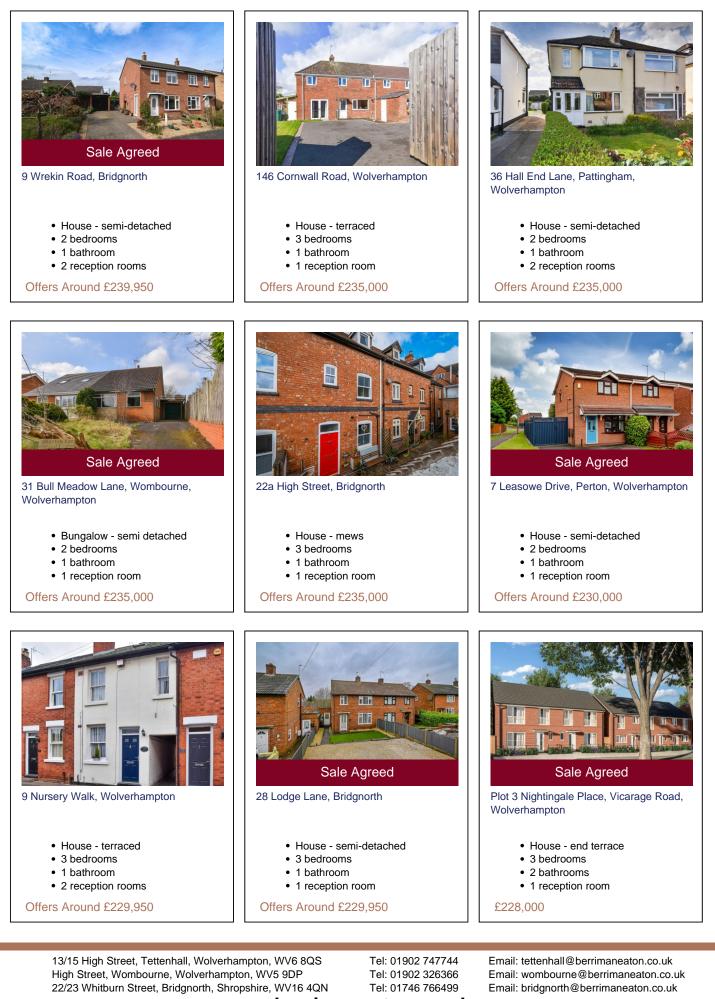

Keywords: **Residential sales** Area: All

Minimum price: £0 Maximum price: Unlimited Bedrooms: 0+

- · 4 bathrooms
- 3 reception rooms

Offers Around £1,250,000

- 3 bathrooms
- · 5 reception rooms

£1,250,000