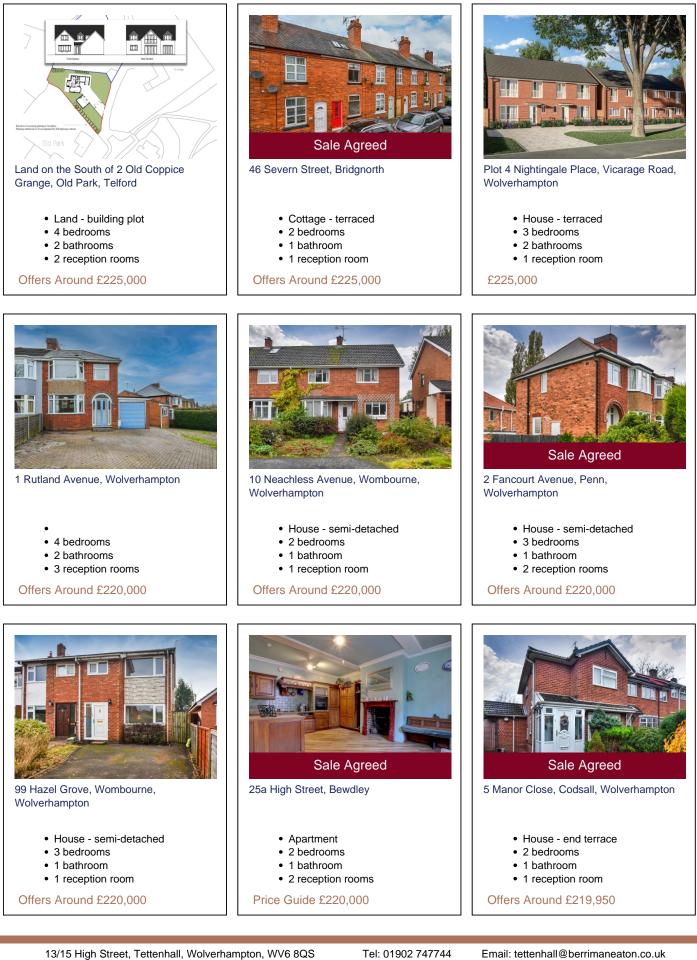

Keywords: **Residential sales** Area: All

Minimum price: £0 Maximum price: Unlimited Bedrooms: 0+

- · 4 bathrooms
- 3 reception rooms

Offers Around £1,250,000

- 3 bathrooms
- · 5 reception rooms

£1,250,000