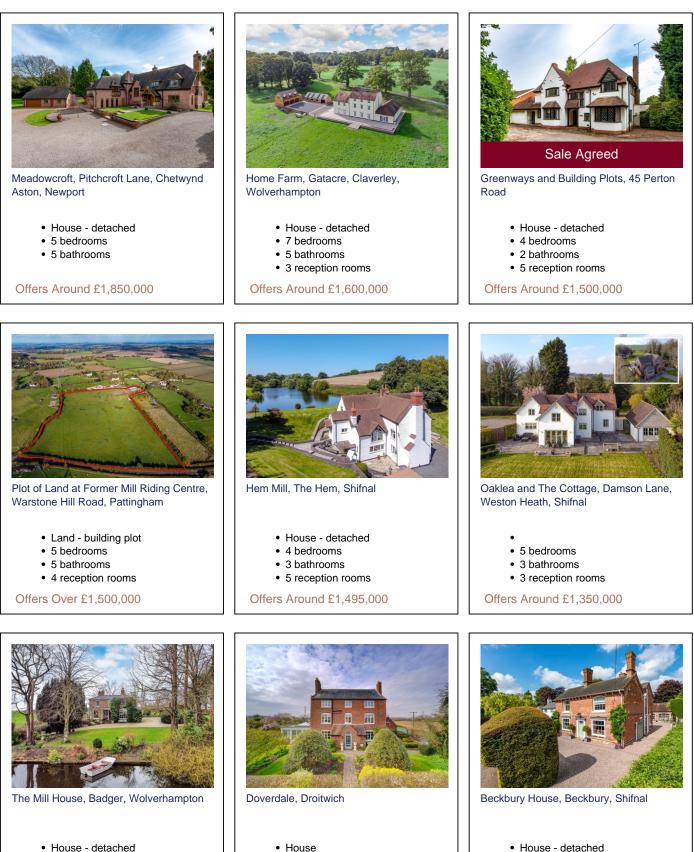

Keywords: **Residential sales** Area: All

Minimum price: £0 Maximum price: Unlimited Bedrooms: 0+

Page 1 of 12 19 April 2024 22:39:55

- 5 bedrooms
- · 4 bathrooms
- 3 reception rooms

Offers Around £1,250,000