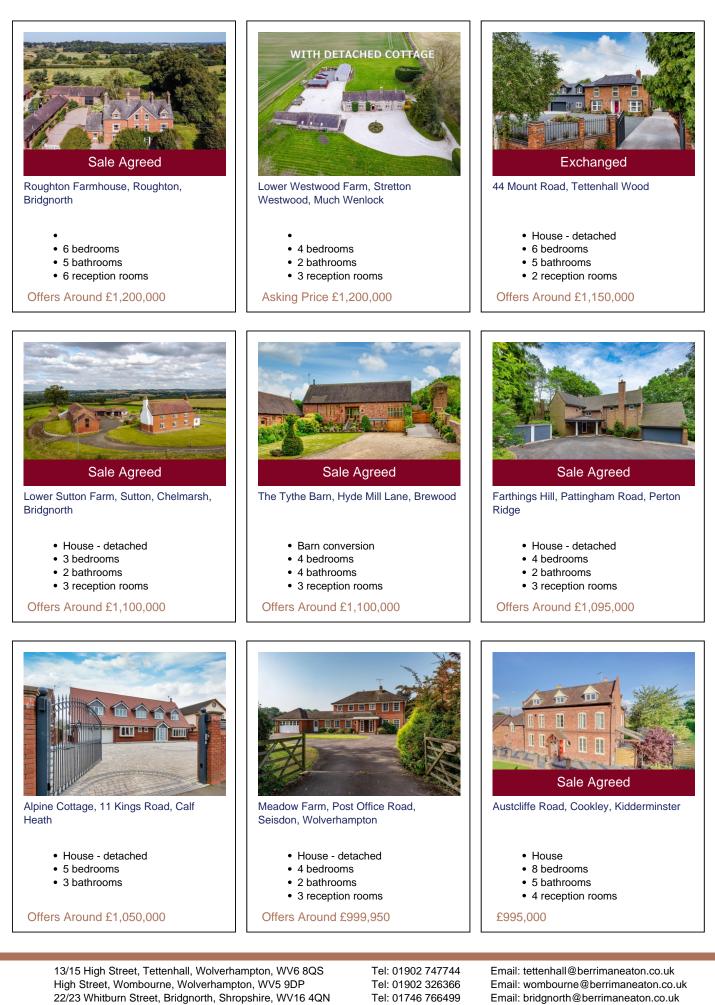

Keywords: **Residential sales** Area: All

Minimum price: £0 Maximum price: Unlimited Bedrooms: 0+

Page 9 of 61 25 April 2024 21:13:08

- · House detached
- 5 bedrooms
- · 2 bathrooms
- 2 reception rooms

Asking Price £650,000

- House townhouse
- 3 bedrooms
- · 3 bathrooms
- · 2 reception rooms
- Offers Around £650,000

Email: tettenhall@berrimaneaton.co.uk

3 bedrooms

• 1 bathroom

Offers Around £650,000

· 2 reception rooms

22/23 Whitburn Street, Bridgnorth, Shropshire, WV16 4QN