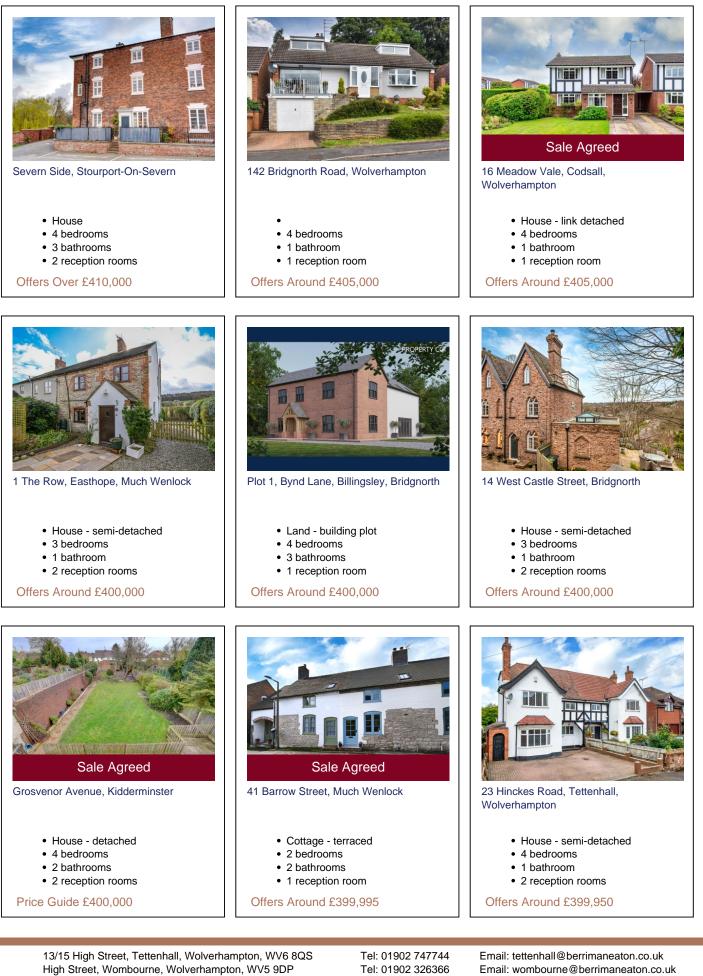

Keywords: **Residential sales** Area: All

Minimum price: £0 Maximum price: Unlimited Bedrooms: 0+

Page 1 of 61 25 April 2024 21:13:07

- 5 bedrooms
- · 4 bathrooms
- 3 reception rooms

Offers Around £1,250,000