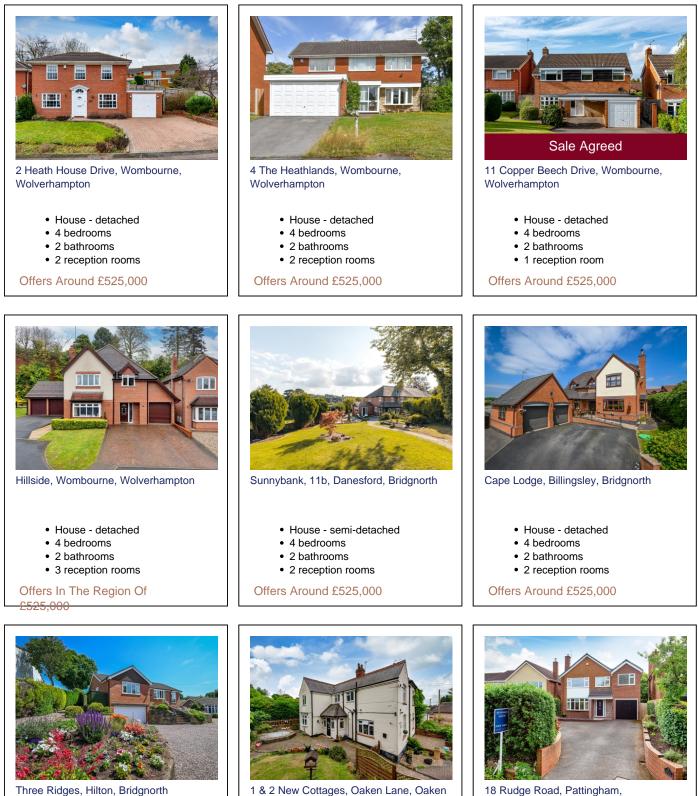

18 Rudge Road, Pattingham, Wolverhampton

- House detached
- 4 bedrooms
- · 2 bathrooms
- 2 reception rooms

Offers Around £525,000

13/15 High Street, Tettenhall, Wolverhampton, WV6 8QS High Street, Wombourne, Wolverhampton, WV5 9DP 22/23 Whitburn Street, Bridgnorth, Shropshire, WV16 4QN

· House - detached

• 1 reception room

Offers Around £525,000

3 bedrooms

· 2 bathrooms

Tel: 01902 747744 Tel: 01902 326366 Tel: 01746 766499 Email: tettenhall@berrimaneaton.co.uk Email: wombourne@berrimaneaton.co.uk Email: bridgnorth@berrimaneaton.co.uk