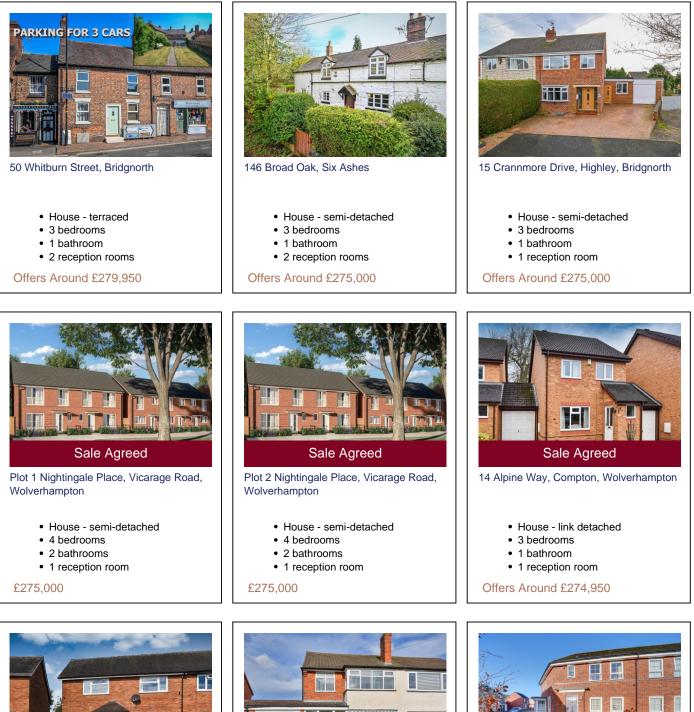

Keywords: **Residential sales** Area: All

Minimum price: £0 Maximum price: Unlimited Bedrooms: 0+

- House semi-detached
- 3 bedrooms
- 1 bathroom
- 2 reception rooms

Offers Around £274,950

12 Oakfield Road, Codsall, Wolverhampton