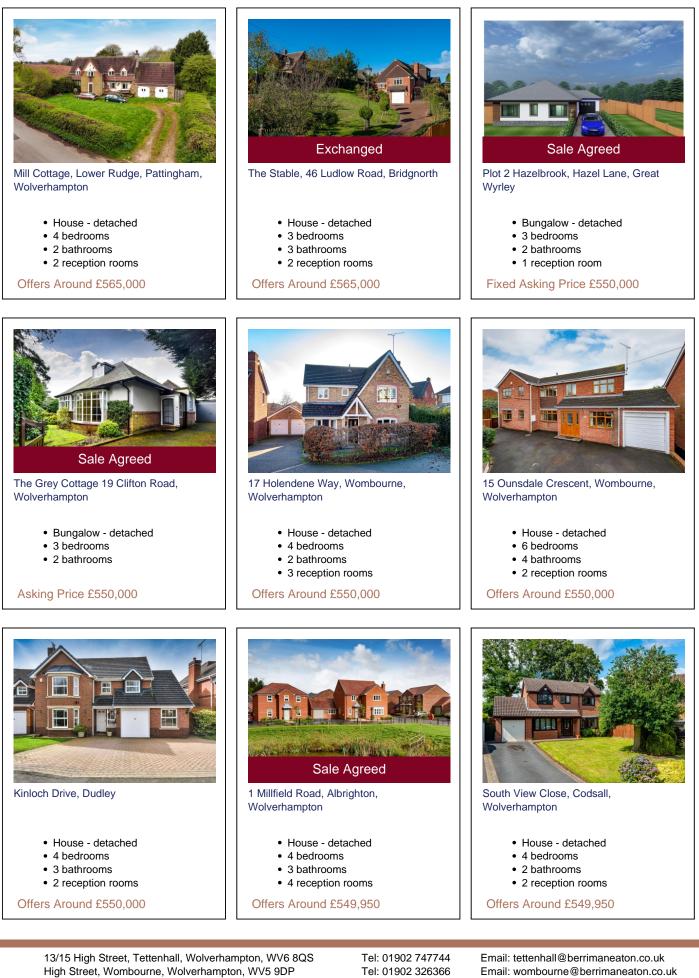

18 Rudge Road, Pattingham, Wolverhampton

- House detached
- 4 bedrooms
- · 2 bathrooms
- 2 reception rooms

Offers Around £525,000

13/15 High Street, Tettenhall, Wolverhampton, WV6 8QS High Street, Wombourne, Wolverhampton, WV5 9DP 22/23 Whitburn Street, Bridgnorth, Shropshire, WV16 4QN

· House - detached

• 1 reception room

Offers Around £525,000

3 bedrooms

· 2 bathrooms

Tel: 01902 747744 Tel: 01902 326366 Tel: 01746 766499 Email: tettenhall@berrimaneaton.co.uk Email: wombourne@berrimaneaton.co.uk Email: bridgnorth@berrimaneaton.co.uk

## www.berrimaneaton.co.uk

· House - end terrace

• 3 reception rooms

• 5 bedrooms

• 2 bathrooms

Offers Around £525,000

Keywords: **Residential sales** Area: All

Minimum price: £0 Maximum price: Unlimited Bedrooms: 0+