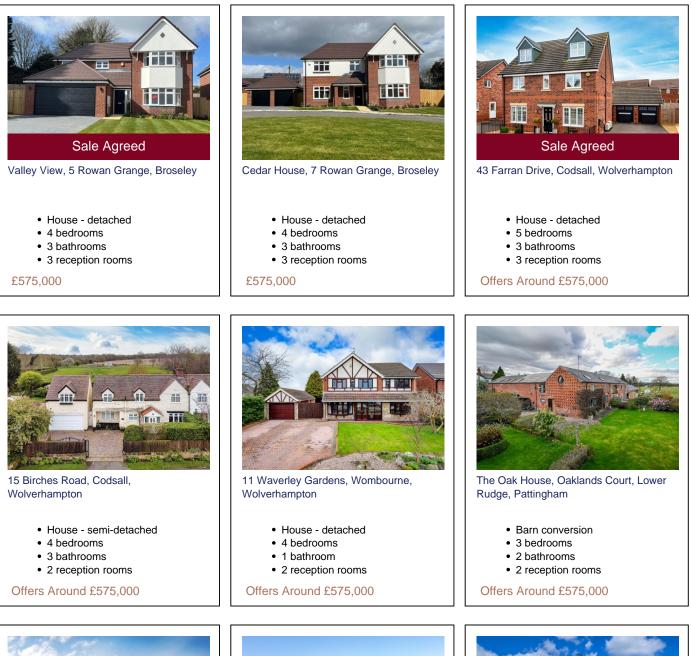

Offers Around £575,000

Longmoor House, Billingsley, Bridgnorth

- House detached
- 4 bedrooms
- 2 bathrooms
- 2 reception rooms
- Offers Around £570,000

2 Westgate Villas, Salop Street, Bridgnorth

- House semi-detached
- 4 bedrooms
- 2 bathrooms