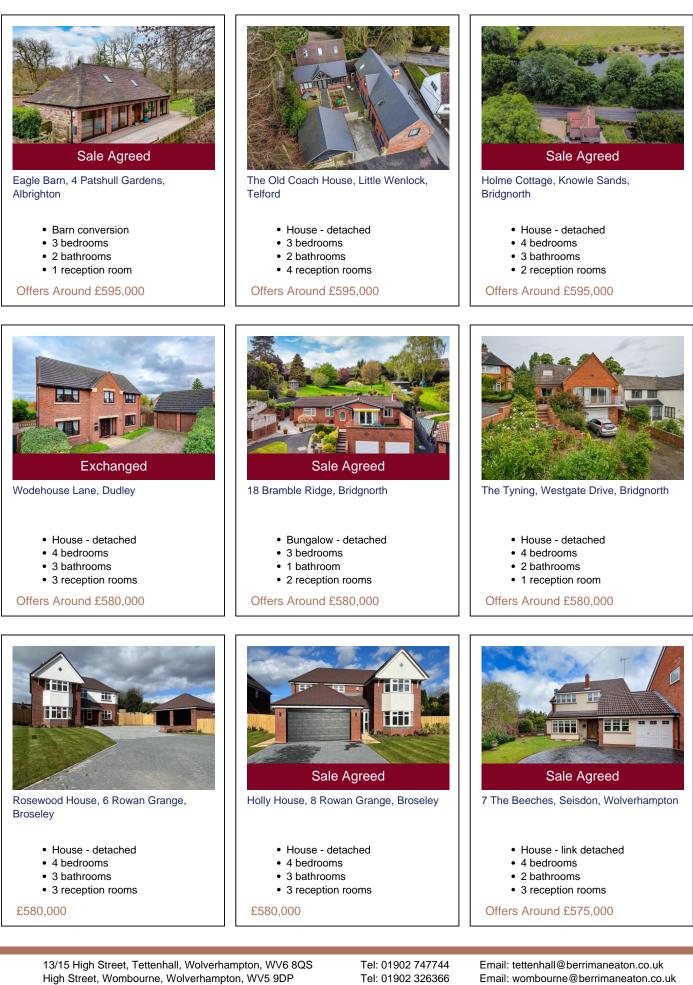

Keywords: Residential sales Area: All Minimum price: £0 Maximum price: Unlimited Bedrooms: 0+ Page 14 of 48 27 April 2024 01:38:29

The Byre, Home Farm Road, Burnhill Green, Wolverhampton

- Barn conversion
- 3 bedrooms
- 2 bathrooms
- 2 reception rooms