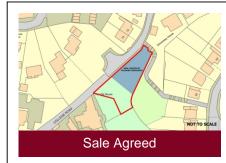

Offers Around £650,000

Plot 2, Bynd Lane, Billingsley, Bridgnorth

- · Land building plot
- · 4 bedrooms
- · 3 bathrooms
- · 2 reception rooms

Offers Around £425,000

Plot 1, Bynd Lane, Billingsley, Bridgnorth

- · Land building plot
- 4 bedrooms
- 3 bathrooms
- 1 reception room

Offers Around £375,000

Plot 3, Bynd Lane, Billingsley, Bridgnorth

- · Land building plot
- 4 bedrooms
- 4 bathrooms
- 1 reception room