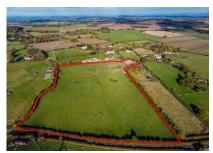

## Search criteria:

Keywords: ΑII Area: All

Minimum price: £0 Maximum price: Unlimited

Bedrooms: 0+

Page 1 of 1 2 May 2024 16:58:19

Plot of Land at Former Mill Riding Centre, Warstone Hill Road, Pattingham

- · Land building plot
- 5 bedrooms
- 5 bathrooms
- 4 reception rooms

Offers Over £1,500,000

Robins Nest Farm, Dirty Foot Lane, Lower Penn, Wolverhampton

- · House detached
- 2 bedrooms
- 1 bathroom
- 2 reception rooms