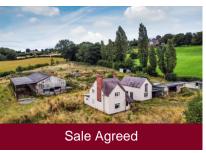

- · Land building plot
- 5 bedrooms
- 5 bathrooms
- 4 reception rooms

Offers Over £1,500,000

Robins Nest Farm, Dirty Foot Lane, Lower Penn, Wolverhampton

- · House detached
- 2 bedrooms
- 1 bathroom
- 2 reception rooms