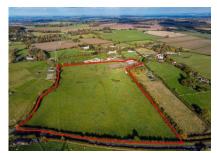

## Search criteria:

Keywords: All Area: All Minimum price: £0 Maximum price: Unlimited

Bedrooms: 0+

Page 1 of 1 2 May 2024 12:57:59

Plot of Land at Former Mill Riding Centre, Warstone Hill Road, Pattingham

- · Land building plot
- 5 bedrooms
- 5 bathrooms
- 4 reception rooms

Offers Over £1,500,000

Robins Nest Farm, Dirty Foot Lane, Lower Penn, Wolverhampton

- · House detached
- 2 bedrooms
- 1 bathroom
- 2 reception rooms