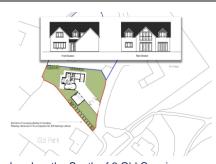

College Road, Tettenhall, Wolverhampton

- Land
- 3 bedrooms
- 3 bathrooms
- 1 reception room

Offers Around £250,000

Land on the South of 2 Old Coppice Grange, Old Park, Telford

- Land building plot
- 4 bedrooms
- 2 bathrooms
- 2 reception rooms