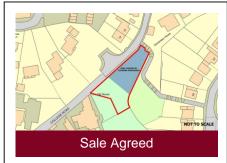

## Search criteria:

Keywords: All Area: All Minimum price: £0 Maximum price: Unlimited

Bedrooms: 0+

Page 1 of 1 3 May 2024 17:45:07

Plot of Land at Former Mill Riding Centre, Warstone Hill Road, Pattingham