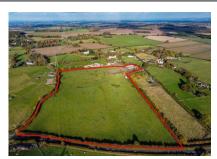

## Search criteria:

Keywords: All Area: All Minimum price: £0 Maximum price: Unlimited

Bedrooms: 0+

Page 1 of 1 3 May 2024 17:45:07

Plot of Land at Former Mill Riding Centre, Warstone Hill Road, Pattingham

- · Land building plot
- 5 bedrooms
- 5 bathrooms
- 4 reception rooms

Offers Over £1,500,000

Robins Nest Farm, Dirty Foot Lane, Lower Penn, Wolverhampton

- · House detached
- 2 bedrooms
- 1 bathroom
- 2 reception rooms