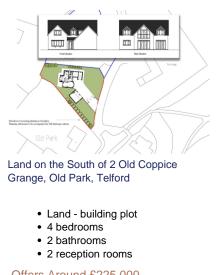

Offers Around £325,000

College Road, Tettenhall, Wolverhampton

- Land
- 3 bedrooms
- 3 bathrooms
- 1 reception room

Offers Around £250,000

Offers Around £225,000

Tel: 01902 747744 Tel: 01902 326366 Tel: 01746 766499