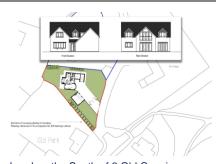

Offers Around £325,000

College Road, Tettenhall, Wolverhampton

- Land
- 3 bedrooms
- 3 bathrooms
- 1 reception room

Offers Around £250,000

Offers Around £225,000

Tel: 01902 747744 Tel: 01902 326366 Tel: 01746 766499