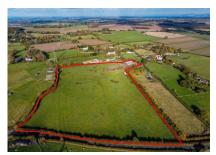

## Search criteria:

Keywords: ΑII Area: All

Minimum price: £0 Maximum price: Unlimited

Bedrooms: 0+

Page 1 of 1 5 May 2024 12:47:08

Plot of Land at Former Mill Riding Centre, Warstone Hill Road, Pattingham

- · Land building plot
- 5 bedrooms
- 5 bathrooms
- 4 reception rooms

Offers Over £1,500,000

Robins Nest Farm, Dirty Foot Lane, Lower Penn, Wolverhampton

- · House detached
- 2 bedrooms
- 1 bathroom
- 2 reception rooms