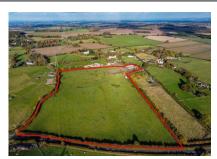

## Search criteria:

Keywords: ΑII Area: All

Minimum price: £0 Maximum price: Unlimited

Bedrooms: 0+

Page 1 of 1 5 May 2024 07:30:31

Plot of Land at Former Mill Riding Centre, Warstone Hill Road, Pattingham

- · Land building plot
- 5 bedrooms
- 5 bathrooms
- 4 reception rooms

Offers Over £1,500,000

Robins Nest Farm, Dirty Foot Lane, Lower Penn, Wolverhampton

- · House detached
- 2 bedrooms
- 1 bathroom
- 2 reception rooms