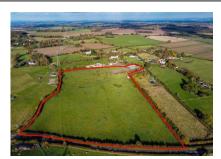

## Search criteria:

Keywords: ΑII Area: All

Minimum price: £0 Maximum price: Unlimited

Bedrooms: 0+

Page 1 of 1 18 May 2024 07:06:06

Plot of Land at Former Mill Riding Centre, Warstone Hill Road, Pattingham