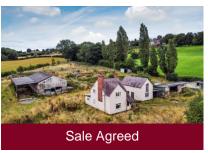

- · Land building plot
- 5 bedrooms
- 5 bathrooms
- 4 reception rooms

Offers Over £1,500,000

Robins Nest Farm, Dirty Foot Lane, Lower Penn, Wolverhampton

- · House detached
- 2 bedrooms
- 1 bathroom
- 2 reception rooms