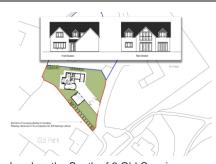

Offers Around £325,000

College Road, Tettenhall, Wolverhampton

- Land
- 3 bedrooms
- 3 bathrooms
- 1 reception room

Offers Around £250,000

Land on the South of 2 Old Coppice

13/15 High Street, Tettenhall, Wolverhampton, WV6 8QS