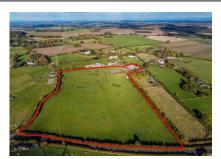

## Search criteria:

Keywords: ΑII Area: All

Minimum price: £0 Maximum price: Unlimited

Bedrooms: 0+

Page 1 of 1 16 May 2024 09:17:29

Plot of Land at Former Mill Riding Centre, Warstone Hill Road, Pattingham

- · Land building plot
- 5 bedrooms
- 5 bathrooms
- 4 reception rooms

Offers Over £1,500,000

Robins Nest Farm, Dirty Foot Lane, Lower Penn, Wolverhampton

- · House detached
- 2 bedrooms
- 1 bathroom
- 2 reception rooms