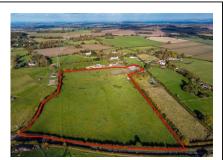

## Search criteria:

Keywords: All Area: All Minimum price: £0 Maximum price: Unlimited

Bedrooms: 0+

Page 1 of 1 28 April 2024 15:48:47

Plot of Land at Former Mill Riding Centre, Warstone Hill Road, Pattingham

- · Land building plot
- 5 bedrooms
- 5 bathrooms
- 4 reception rooms

Offers Over £1,500,000

Robins Nest Farm, Dirty Foot Lane, Lower Penn, Wolverhampton

- · House detached
- 2 bedrooms
- 1 bathroom
- 2 reception rooms