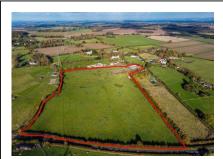

## Search criteria:

Keywords: All Area: All Minimum price: £0 Maximum price: Unlimited

Bedrooms: 0+

Page 1 of 1 29 April 2024 12:42:27

Plot of Land at Former Mill Riding Centre, Warstone Hill Road, Pattingham

- · Land building plot
- 5 bedrooms
- 5 bathrooms
- 4 reception rooms

Offers Over £1,500,000

Robins Nest Farm, Dirty Foot Lane, Lower Penn, Wolverhampton

- · House detached
- 2 bedrooms
- 1 bathroom
- 2 reception rooms