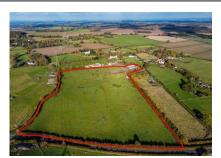

## Search criteria:

Keywords: All Area: All Minimum price: £0 Maximum price: Unlimited

Bedrooms: 0+

Page 1 of 1 27 April 2024 09:46:48

Plot of Land at Former Mill Riding Centre, Warstone Hill Road, Pattingham