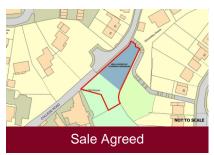

## Search criteria:

Keywords: All Area: All Minimum price: £0 Maximum price: Unlimited

Bedrooms: 0+

Page 1 of 1 25 April 2024 12:03:58

Plot of Land at Former Mill Riding Centre, Warstone Hill Road, Pattingham