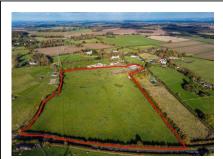

## Search criteria:

Keywords: All Area: All Minimum price: £0 Maximum price: Unlimited

Bedrooms: 0+

Page 1 of 1 25 April 2024 12:03:58

Plot of Land at Former Mill Riding Centre, Warstone Hill Road, Pattingham