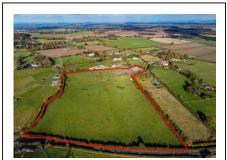

## Search criteria:

Keywords: All Area: All Minimum price: £0 Maximum price: Unlimited

Bedrooms: 0+

Page 1 of 1 24 April 2024 20:59:53

Plot of Land at Former Mill Riding Centre, Warstone Hill Road, Pattingham