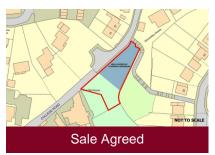

## Search criteria:

Keywords: All Area: All Minimum price: £0 Maximum price: Unlimited

Bedrooms: 0+

Page 1 of 1 24 April 2024 20:59:53

Plot of Land at Former Mill Riding Centre, Warstone Hill Road, Pattingham