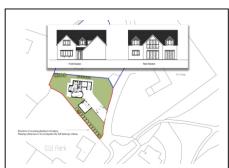

## Search criteria:

Keywords: All Area: All Minimum price: £0 Maximum price: Unlimited

Bedrooms: 0+

Page 1 of 1 24 April 2024 20:59:53

Plot of Land at Former Mill Riding Centre, Warstone Hill Road, Pattingham