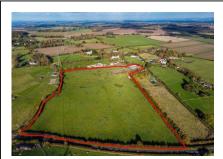

## Search criteria:

Keywords: All Area: All Minimum price: £0 Maximum price: Unlimited

Bedrooms: 0+

Page 1 of 1 25 April 2024 17:07:55

Plot of Land at Former Mill Riding Centre, Warstone Hill Road, Pattingham

- · Land building plot
- 5 bedrooms
- 5 bathrooms
- 4 reception rooms

Offers Over £1,500,000

Robins Nest Farm, Dirty Foot Lane, Lower Penn, Wolverhampton

- · House detached
- 2 bedrooms
- 1 bathroom
- 2 reception rooms