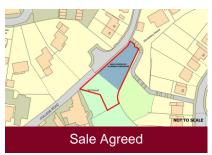

## Search criteria:

Keywords: All Area: All Minimum price: £0 Maximum price: Unlimited

Bedrooms: 0+

Page 1 of 1 25 April 2024 08:05:50

Plot of Land at Former Mill Riding Centre, Warstone Hill Road, Pattingham