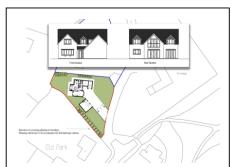

Offers Around £400,000

College Road, Tettenhall, Wolverhampton

- Land
- 3 bedrooms
- 3 bathrooms
- 1 reception room

Offers Around £250,000

Land on the South of 2 Old Coppice Grange, Old Park, Telford

- Land building plot
- 4 bedrooms
- 2 bathrooms
- 2 reception rooms

Offers Around £225,000