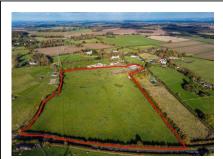

## Search criteria:

Keywords: All Area: All Minimum price: £0 Maximum price: Unlimited

Bedrooms: 0+

Page 1 of 1 25 April 2024 08:05:50

Plot of Land at Former Mill Riding Centre, Warstone Hill Road, Pattingham