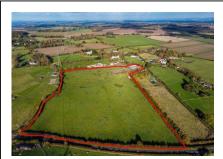

## Search criteria:

Keywords: All Area: All Minimum price: £0 Maximum price: Unlimited

Bedrooms: 0+

Page 1 of 1 18 April 2024 18:29:25

Plot of Land at Former Mill Riding Centre, Warstone Hill Road, Pattingham