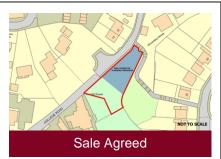

Offers Around £400,000

College Road, Tettenhall, Wolverhampton

- Land
- 3 bedrooms
- 3 bathrooms
- 1 reception room

Offers Around £250,000

Land on the South of 2 Old Coppice Grange, Old Park, Telford

- Land building plot
- 4 bedrooms
- 2 bathrooms
- 2 reception rooms