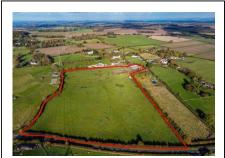

## Search criteria:

Keywords: All Area: All Minimum price: £0 Maximum price: Unlimited

Bedrooms: 0+

Page 1 of 1 19 April 2024 08:59:36

Plot of Land at Former Mill Riding Centre, Warstone Hill Road, Pattingham