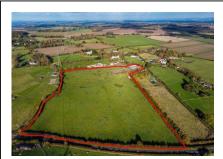

## Search criteria:

Keywords: ΑII Area: All

Minimum price: £0 Maximum price: Unlimited

Bedrooms: 0+

Page 1 of 1 16 April 2024 06:08:05

Plot of Land at Former Mill Riding Centre, Warstone Hill Road, Pattingham

- · Land building plot
- 5 bedrooms
- 5 bathrooms
- 4 reception rooms

Offers Over £1,500,000

Robins Nest Farm, Dirty Foot Lane, Lower Penn, Wolverhampton

- · House detached
- 2 bedrooms
- 1 bathroom
- 2 reception rooms