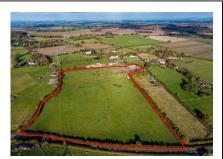

## Search criteria:

Keywords: All Area: All Minimum price: £0 Maximum price: Unlimited

Bedrooms: 0+

Page 1 of 1 24 April 2024 12:28:06

Plot of Land at Former Mill Riding Centre, Warstone Hill Road, Pattingham