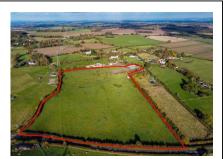

## Search criteria:

Keywords: All Area: All Minimum price: £0 Maximum price: Unlimited

Bedrooms: 0+

Page 1 of 1 25 April 2024 14:32:55

Plot of Land at Former Mill Riding Centre, Warstone Hill Road, Pattingham