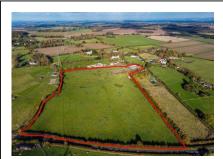

## Search criteria:

Keywords: All Area: All Minimum price: £0 Maximum price: Unlimited

Bedrooms: 0+

Page 1 of 1 20 April 2024 04:14:15

Plot of Land at Former Mill Riding Centre, Warstone Hill Road, Pattingham