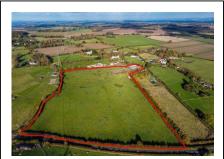

## Search criteria:

Keywords: All Area: All Minimum price: £0 Maximum price: Unlimited

Bedrooms: 0+

Page 1 of 1 19 April 2024 00:56:59

Plot of Land at Former Mill Riding Centre, Warstone Hill Road, Pattingham

- · Land building plot
- 5 bedrooms
- 5 bathrooms
- 4 reception rooms

Offers Over £1,500,000

Robins Nest Farm, Dirty Foot Lane, Lower Penn, Wolverhampton

- · House detached
- 2 bedrooms
- 1 bathroom
- 2 reception rooms