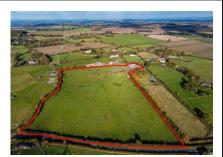

## Search criteria:

Keywords: All Area: All Minimum price: £0 Maximum price: Unlimited

Bedrooms: 0+

Page 1 of 1 26 April 2024 20:43:18

Plot of Land at Former Mill Riding Centre, Warstone Hill Road, Pattingham

- · Land building plot
- 5 bedrooms
- 5 bathrooms
- 4 reception rooms

Offers Over £1,500,000

Robins Nest Farm, Dirty Foot Lane, Lower Penn, Wolverhampton

- · House detached
- 2 bedrooms
- 1 bathroom
- 2 reception rooms