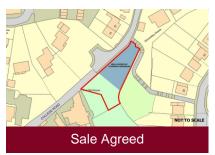

Offers Around £400,000

College Road, Tettenhall, Wolverhampton

- Land
- 3 bedrooms
- 3 bathrooms
- 1 reception room

Offers Around £250,000

Land on the South of 2 Old Coppice Grange, Old Park, Telford

- Land building plot
- 4 bedrooms
- 2 bathrooms
- 2 reception rooms