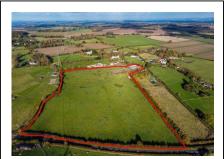

## Search criteria:

Keywords: All Area: All Minimum price: £0
Maximum price: Unlimited

Bedrooms: 0+

Page 1 of 1 17 April 2024 09:14:00

Plot of Land at Former Mill Riding Centre, Warstone Hill Road, Pattingham