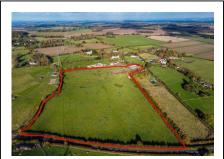

## Search criteria:

Keywords: All Area: All Minimum price: £0 Maximum price: Unlimited

Bedrooms: 0+

Page 1 of 1 19 April 2024 22:06:12

Plot of Land at Former Mill Riding Centre, Warstone Hill Road, Pattingham