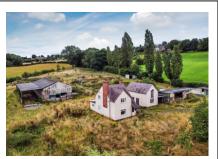

- · Land building plot
- 5 bedrooms
- 5 bathrooms
- 4 reception rooms

Offers Over £1,500,000

Robins Nest Farm, Dirty Foot Lane, Lower Penn, Wolverhampton

- · House detached
- 2 bedrooms
- 1 bathroom
- 2 reception rooms