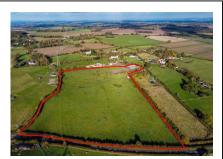

## Search criteria:

Keywords: All Area: All Minimum price: £0 Maximum price: Unlimited

Bedrooms: 0+

Page 1 of 1 20 April 2024 01:59:19

Plot of Land at Former Mill Riding Centre, Warstone Hill Road, Pattingham