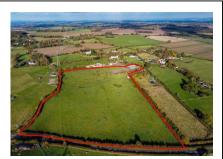

## Search criteria:

Keywords: All Area: All Minimum price: £0 Maximum price: Unlimited

Bedrooms: 0+

Page 1 of 1 25 April 2024 19:20:57

Plot of Land at Former Mill Riding Centre, Warstone Hill Road, Pattingham