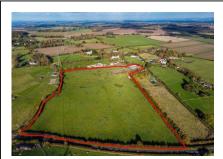

## Search criteria:

Keywords: ΑII Area: All

Minimum price: £0 Maximum price: Unlimited

Bedrooms: 0+

Page 1 of 1 16 April 2024 04:53:49

Plot of Land at Former Mill Riding Centre, Warstone Hill Road, Pattingham