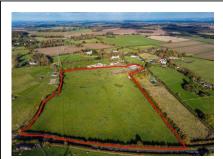

## Search criteria:

Keywords: All Area: All Minimum price: £0 Maximum price: Unlimited

Bedrooms: 0+

Page 1 of 1 27 April 2024 00:34:13

Plot of Land at Former Mill Riding Centre, Warstone Hill Road, Pattingham

- · Land building plot
- 5 bedrooms
- 5 bathrooms
- 4 reception rooms

Offers Over £1,500,000

Robins Nest Farm, Dirty Foot Lane, Lower Penn, Wolverhampton

- · House detached
- 2 bedrooms
- 1 bathroom
- 2 reception rooms