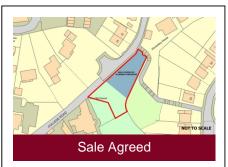

## Search criteria:

Keywords: All Area: All Minimum price: £0 Maximum price: Unlimited

Bedrooms: 0+

Page 1 of 1 27 April 2024 00:34:13

Plot of Land at Former Mill Riding Centre, Warstone Hill Road, Pattingham