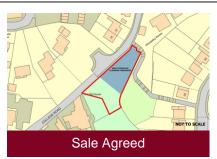

Offers Around £400,000

College Road, Tettenhall, Wolverhampton

- Land
- 3 bedrooms
- 3 bathrooms
- 1 reception room

Offers Around £250,000

Land on the South of 2 Old Coppice Grange, Old Park, Telford

- Land building plot
- 4 bedrooms
- 2 bathrooms
- 2 reception rooms