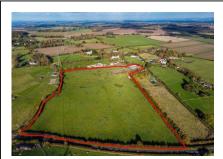

## Search criteria:

Keywords: All Area: All Minimum price: £0 Maximum price: Unlimited

Bedrooms: 0+

Page 1 of 1 25 April 2024 03:41:39

Plot of Land at Former Mill Riding Centre, Warstone Hill Road, Pattingham