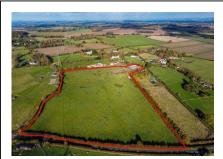

## Search criteria:

Keywords: All Area: All Minimum price: £0
Maximum price: Unlimited

Bedrooms: 0+

Page 1 of 1 17 April 2024 21:46:55

Plot of Land at Former Mill Riding Centre, Warstone Hill Road, Pattingham