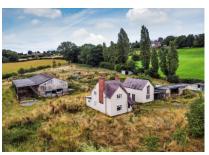

- · Land building plot
- 5 bedrooms
- 5 bathrooms
- 4 reception rooms

Offers Over £1,500,000

Robins Nest Farm, Dirty Foot Lane, Lower Penn, Wolverhampton

- · House detached
- 2 bedrooms
- 1 bathroom
- 2 reception rooms