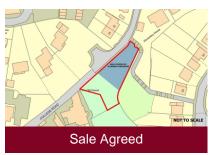

Offers Around £400,000

College Road, Tettenhall, Wolverhampton

- Land
- 3 bedrooms
- 3 bathrooms
- 1 reception room

Offers Around £250,000

Land on the South of 2 Old Coppice Grange, Old Park, Telford

- Land building plot
- 4 bedrooms
- 2 bathrooms
- 2 reception rooms