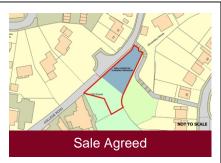

Offers Around £400,000

College Road, Tettenhall, Wolverhampton

- Land
- 3 bedrooms
- 3 bathrooms
- 1 reception room

Offers Around £250,000

Land on the South of 2 Old Coppice Grange, Old Park, Telford

- Land building plot
- 4 bedrooms
- 2 bathrooms
- 2 reception rooms