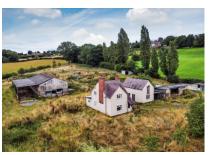

- · Land building plot
- 5 bedrooms
- 5 bathrooms
- 4 reception rooms

Offers Over £1,500,000

Robins Nest Farm, Dirty Foot Lane, Lower Penn, Wolverhampton

- · House detached
- 2 bedrooms
- 1 bathroom
- 2 reception rooms