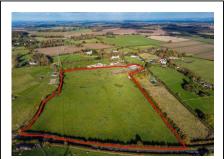

## Search criteria:

Keywords: All Area: All Minimum price: £0 Maximum price: Unlimited

Bedrooms: 0+

Page 1 of 1 19 April 2024 15:22:47

Plot of Land at Former Mill Riding Centre, Warstone Hill Road, Pattingham