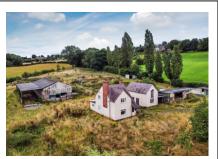

- · Land building plot
- 5 bedrooms
- 5 bathrooms
- 4 reception rooms

Offers Over £1,500,000

Robins Nest Farm, Dirty Foot Lane, Lower Penn, Wolverhampton

- · House detached
- 2 bedrooms
- 1 bathroom
- 2 reception rooms

Offers Around £650,000

Plot 2, Bynd Lane, Billingsley, Bridgnorth

- · Land building plot
- · 4 bedrooms
- · 3 bathrooms
- · 2 reception rooms

Offers Around £425,000

Plot 1, Bynd Lane, Billingsley, Bridgnorth