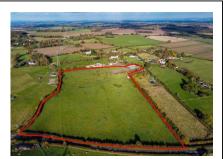

## Search criteria:

Keywords: ΑII Area: All

Minimum price: £0 Maximum price: Unlimited

Bedrooms: 0+

Page 1 of 1 16 April 2024 07:35:23

Plot of Land at Former Mill Riding Centre, Warstone Hill Road, Pattingham

- · Land building plot
- 5 bedrooms
- 5 bathrooms
- 4 reception rooms

Offers Over £1,500,000

Robins Nest Farm, Dirty Foot Lane, Lower Penn, Wolverhampton

- · House detached
- 2 bedrooms
- 1 bathroom
- 2 reception rooms