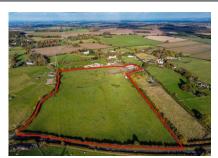

## Search criteria:

Keywords: ΑII Area: All

Minimum price: £0 Maximum price: Unlimited

Bedrooms: 0+

Plot of Land at Former Mill Riding Centre, Warstone Hill Road, Pattingham

- · Land building plot
- 5 bedrooms
- 5 bathrooms
- 4 reception rooms