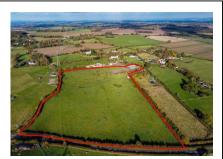

## Search criteria:

Keywords: All Area: All Minimum price: £0 Maximum price: Unlimited

Bedrooms: 0+

Page 1 of 1 30 April 2024 23:16:13

Plot of Land at Former Mill Riding Centre, Warstone Hill Road, Pattingham