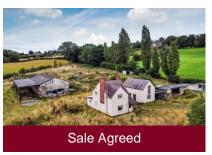

- · Land building plot
- 5 bedrooms
- 5 bathrooms
- 4 reception rooms

Offers Over £1,500,000

Robins Nest Farm, Dirty Foot Lane, Lower Penn, Wolverhampton

- · House detached
- 2 bedrooms
- 1 bathroom
- 2 reception rooms