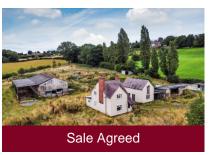

- · Land building plot
- 5 bedrooms
- 5 bathrooms
- 4 reception rooms

Offers Over £1,500,000

Robins Nest Farm, Dirty Foot Lane, Lower Penn, Wolverhampton

- · House detached
- 2 bedrooms
- 1 bathroom
- 2 reception rooms