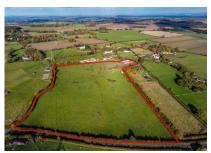

## Search criteria:

Keywords: ΑII Area: All

Minimum price: £0 Maximum price: Unlimited

Bedrooms: 0+

Page 1 of 1 6 May 2024 23:41:47

Plot of Land at Former Mill Riding Centre, Warstone Hill Road, Pattingham

- · Land building plot
- 5 bedrooms
- 5 bathrooms
- 4 reception rooms

Offers Over £1,500,000

Robins Nest Farm, Dirty Foot Lane, Lower Penn, Wolverhampton

- · House detached
- 2 bedrooms
- 1 bathroom
- 2 reception rooms