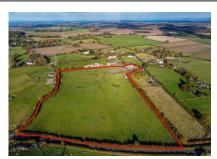

## Search criteria:

Keywords: ΑII Area: All

Minimum price: £0 Maximum price: Unlimited

Bedrooms: 0+

Page 1 of 1 5 May 2024 06:07:36

Plot of Land at Former Mill Riding Centre, Warstone Hill Road, Pattingham