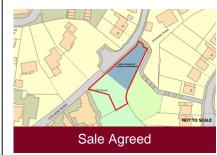

Offers Around £325,000

College Road, Tettenhall, Wolverhampton

- Land
- 3 bedrooms
- 3 bathrooms
- 1 reception room

Offers Around £250,000

Offers Around £225,000

Land on the South of 2 Old Coppice Grange, Old Park, Telford • Land - building plot • 4 bedrooms · 2 bathrooms • 2 reception rooms