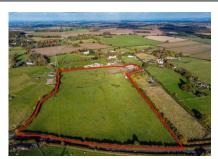

## Search criteria:

Keywords: ΑII Area: All

Minimum price: £0 Maximum price: Unlimited

Bedrooms: 0+

Page 1 of 1 4 May 2024 02:32:20

Plot of Land at Former Mill Riding Centre, Warstone Hill Road, Pattingham

- · Land building plot
- 5 bedrooms
- 5 bathrooms
- 4 reception rooms

Offers Over £1,500,000

Robins Nest Farm, Dirty Foot Lane, Lower Penn, Wolverhampton

- · House detached
- 2 bedrooms
- 1 bathroom
- 2 reception rooms