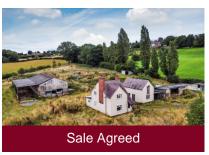

- · Land building plot
- 5 bedrooms
- 5 bathrooms
- 4 reception rooms

Offers Over £1,500,000

Robins Nest Farm, Dirty Foot Lane, Lower Penn, Wolverhampton

- · House detached
- 2 bedrooms
- 1 bathroom
- 2 reception rooms