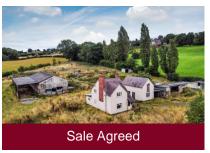

- · Land building plot
- 5 bedrooms
- 5 bathrooms
- 4 reception rooms

Offers Over £1,500,000

Robins Nest Farm, Dirty Foot Lane, Lower Penn, Wolverhampton

- · House detached
- 2 bedrooms
- 1 bathroom
- 2 reception rooms