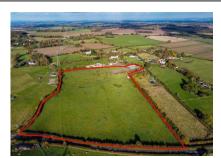

## Search criteria:

Keywords: ΑII Area: All

Minimum price: £0 Maximum price: Unlimited

Bedrooms: 0+

Page 1 of 1 21 May 2024 15:26:51

Plot of Land at Former Mill Riding Centre, Warstone Hill Road, Pattingham