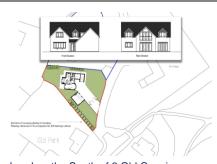

Offers Around £325,000

College Road, Tettenhall, Wolverhampton

- Land
- 3 bedrooms
- 3 bathrooms
- 1 reception room

Offers Around £250,000

Grange, Old Park, Telford

Offers Around £225,000

High Street, Wombourne, Wolverhampton, WV5 9DP